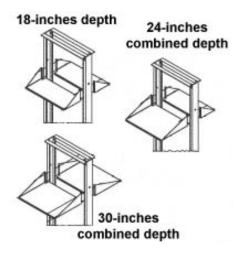

# **Combinations**

Mounting the Combo shelf back-toback on a Relay Rack creates a double-sided, heavy-duty mounting surface with the following depths:

- 18" deep a combination of two 9" deep shelves
- 24" deep a combination of one 9" deep shelf and one 15" deep shelf
- 30" deep a combination of two
  15" deep shelves