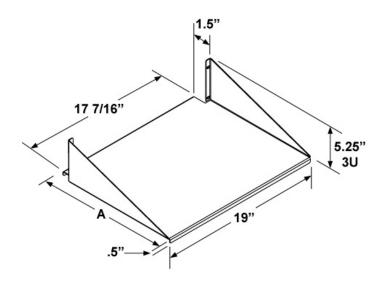

# **Combo Shelf**

### **DOUBLE-SIDED HEAVY-DUTY SHELF**

| Depth<br>"A" | Part #    | Ship<br>Weight<br>Lbs. |
|--------------|-----------|------------------------|
| 9"           | GLK-C1915 | 6                      |
| 15"          | GLK-C1909 | 9                      |

# Construction

- 14 gauge steel construction
- Part # includes one-side shelf