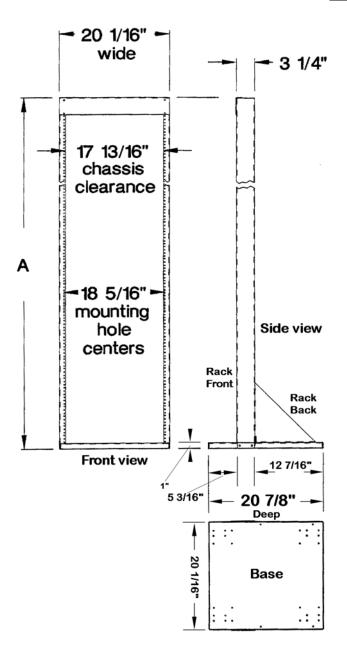

# **Free Standing Relay Rack**

| Rack<br>Units | Vertical<br>Panel<br>Space | Height<br>"A" | Part #         | Ship<br>Weight<br>Lbs. |
|---------------|----------------------------|---------------|----------------|------------------------|
| 44            | 77"                        | 811⁄8"        | AFC-S-1977-BLK | 50                     |

# **Hole Tapping**

Mounting holes tapped #10-32 in 5/8", 5/8", 1/2" universal EIA spacing (on front side only)

### **Construction**

12 gauge steel